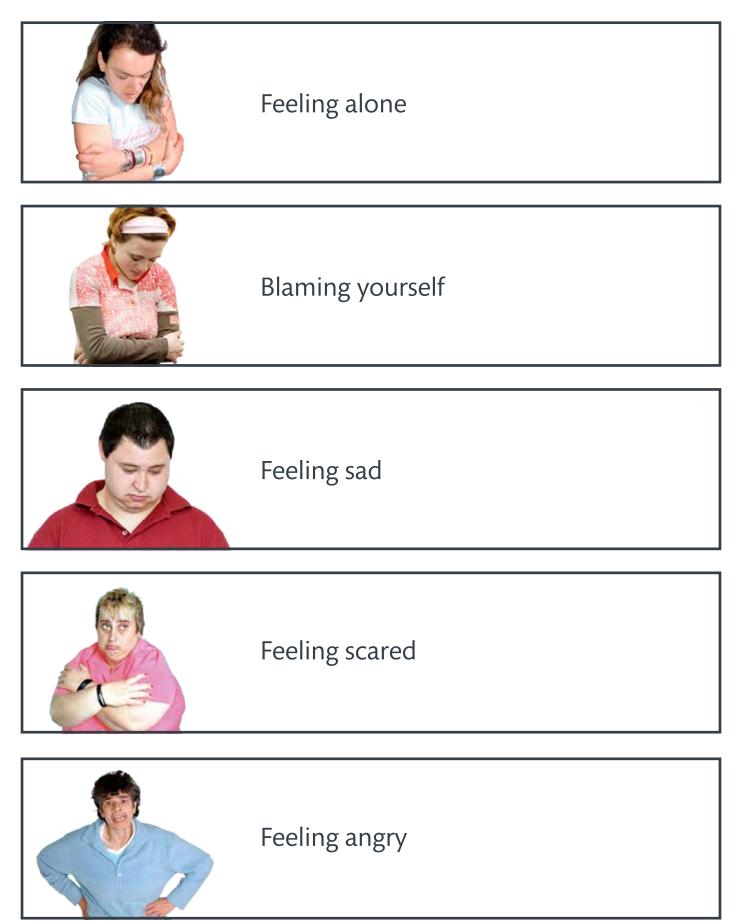

# HATE CRIME

Hate crime is a crime against someone because of their:



Race – such as the country you are from or the colour of your skin



Religion – because of your religious beliefs or because you don't have religious beliefs







Disability - because you are disabled



Transgender – someone who has changed their gender, such as from a man to a woman

# Hate Crime may include:



# The impact on you may be:



#### Here are some contacts that you may find useful:





# What information may be helpful?





Where did it happen?

#### Contact details:

|                      | <b>Police</b><br>Dial <b>101</b><br>or emergency <b>999</b>   |
|----------------------|---------------------------------------------------------------|
| TRUE VISION          | <b>True Vision (online reporting)</b><br>www.report-it.org.uk |
| VS VICTIM<br>SUPPORT | Crimestoppers                                                 |

0800 555 111



**Victim Support** 



ore a Safe

afe plac

The Stop Hate UK Line

0800 138 1625



# See all of our easy read factsheets

#### Go to: www.victimsupport.org.uk/help-and-support/ information-leaflets



| Here to help | ■  - | lere | to | heli | D |
|--------------|------|------|-