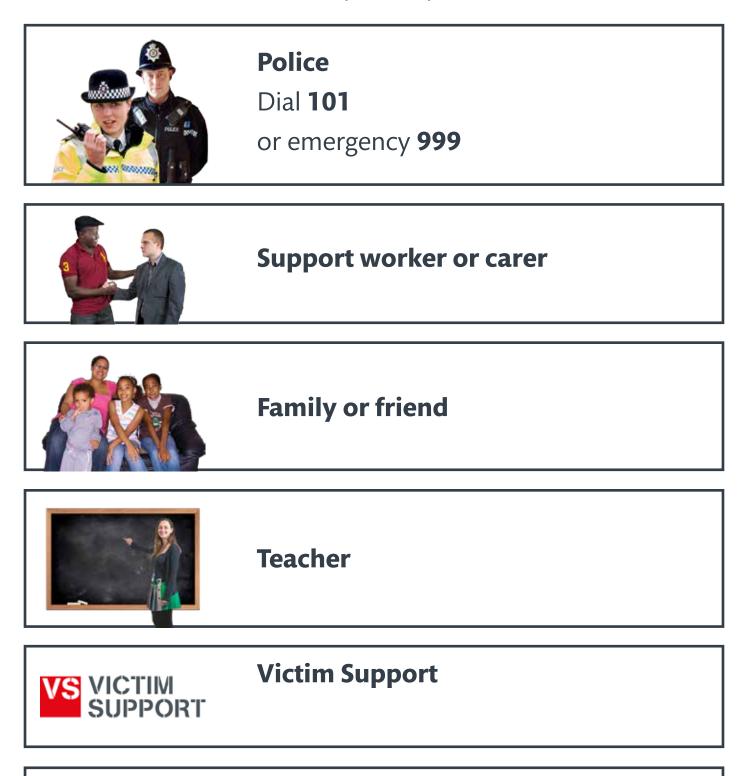

#### Here are some contacts that you may find useful:

#### Contact details:

|                      | <b>Police</b><br>Dial <b>101</b><br>or emergency <b>999</b>   |
|----------------------|---------------------------------------------------------------|
| TRUE VISION          | <b>True Vision (online reporting)</b><br>www.report-it.org.uk |
| VS VICTIM<br>SUPPORT | Crimestoppers                                                 |

0800 555 111

**Victim Support** 

ore a Safe

afe plac

The Stop Hate UK Line

0800 138 1625