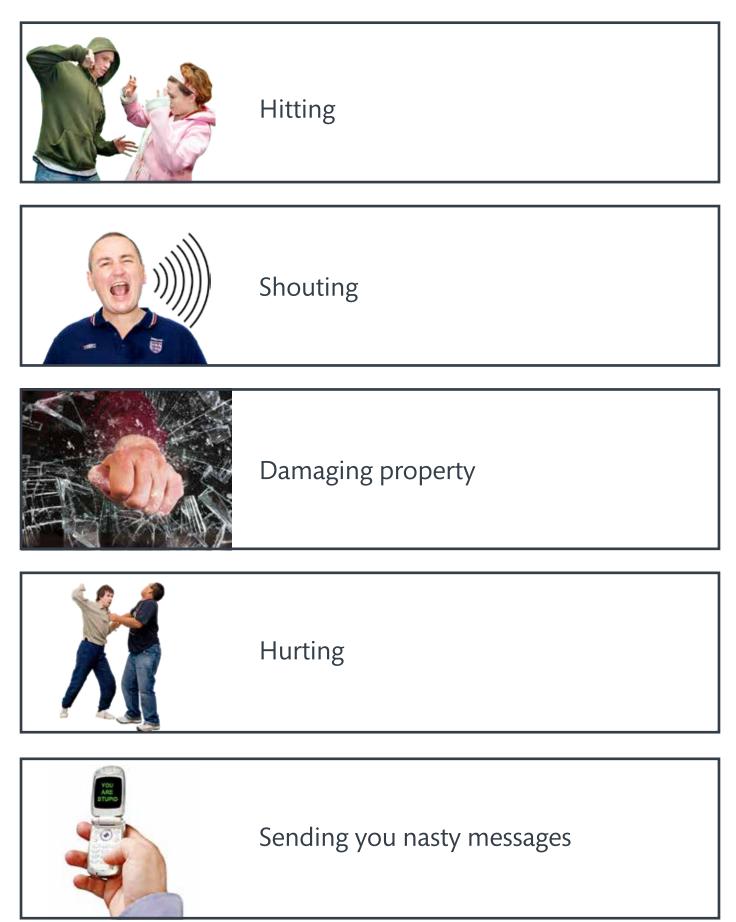

# HATE CRIME

Hate crime is a crime against someone because of their:



Race – such as the country you are from or the colour of your skin



Religion – because of your religious beliefs or because you don't have religious beliefs







Disability - because you are disabled



Transgender – someone who has changed their gender, such as from a man to a woman

# Hate Crime may include:



# The impact on you may be:



#### Here are some contacts that you may find useful:





# What information may be helpful?





Where did it happen?

#### Contact details:

|                      | <b>Police</b><br>Dial <b>101</b><br>or emergency <b>999</b>   |
|----------------------|---------------------------------------------------------------|
| TRUE VISION          | <b>True Vision (online reporting)</b><br>www.report-it.org.uk |
| VS VICTIM<br>SUPPORT | Crimestoppers                                                 |

0800 555 111



**Victim Support** 



ore a Safe

afe plac

The Stop Hate UK Line

0800 138 1625



# See all of our easy read factsheets

#### Go to: www.victimsupport.org.uk/help-and-support/ information-leaflets



| Here to help | ■  - | lere | to | heli | D |